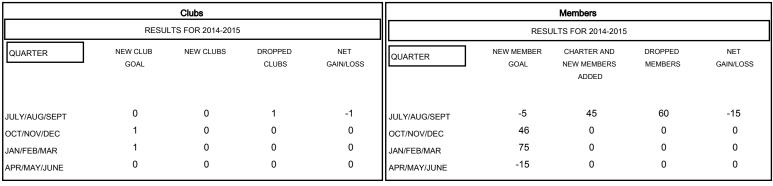

## MONTHLY MEMBERSHIP PROGRESS REPORT

District 5M 9

Results as of: 9/30/2014

GMT: Judy Hankom LOCATION MINNESOTA GMT CA 1