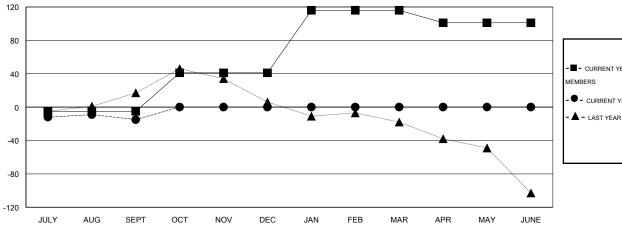

## GOALS AND ACTUAL NEW CLUBS CUMULATIVE

| - <b>■</b> - cu | RRENT YEAR GOALS FOR NEW   |
|-----------------|----------------------------|
| MEMBER          | 3                          |
| - <b>-</b> - cı | JRRENT YEAR ACTUAL MEMBERS |

- ▲ - LAST YEAR ACTUAL MEMBERS

| DROPPED CLUBS: 1 |    |
|------------------|----|
| DROPPED MEMBERS  |    |
| DECEASED         | 5  |
| CLUB CANCELLED   | 0  |
| OTHER            | 55 |
| TOTAL            | 60 |